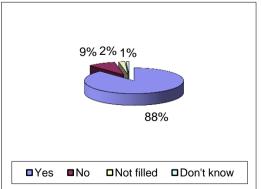

# During your initial consultation with the doctor were you given information about the procedure he was planning to carry out

 Yes
 88

 No
 9

 Not filled
 2

 Don't know
 1