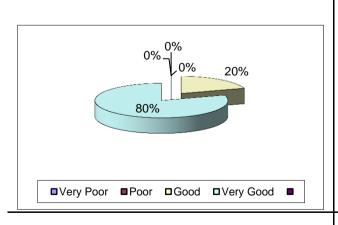

### How would you rate the attitude of staff

Very Poor
Poor
Good 20
Very Good 80