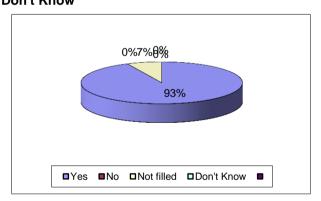

# After the procedure were you given instructions about what to do. E.g. when to have stitches out

Yes 93 No Not filled 7 Don't Know