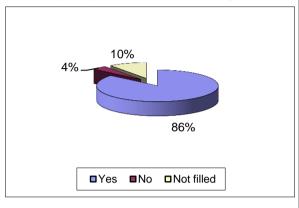

### During the procedure did the doctor explain to you what she was doing

|            | aoiii |
|------------|-------|
| Yes        | 86    |
| No         | 4     |
| Not filled | 10    |