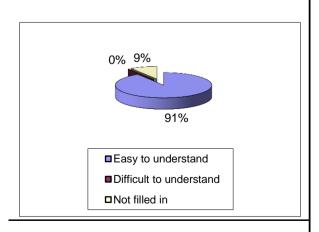

# If yes to the previous question was the information

Easy to understand 91
Difficult to understand
Not filled in 9

target 50% return