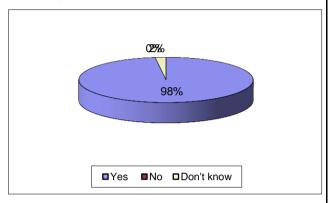

### Did the nurse make you feel comfortable and at ease

Yes 98 No Don't know 2

|            | Prior to the procedure you were given an anaesthetic - did this work |
|------------|----------------------------------------------------------------------|
| Yes        | 70                                                                   |
| No         | 18                                                                   |
| Not filled | 12                                                                   |