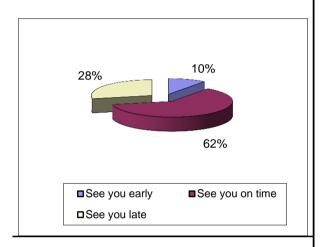

### 18 150 handed out 100 returned

When you arrived at the surgery for your appointment did the

| See you early   | 10 |
|-----------------|----|
| See you on time | 61 |
| See you late    | 28 |
| Not filled      | 1  |