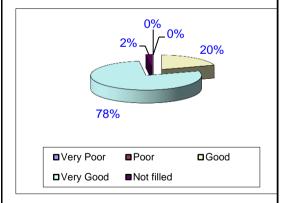

# Overall how would you rate the service Very Poor

Very Poor
Poor
Good 20
Very Good 78
Not filled 2