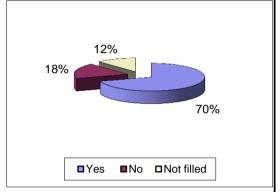

### Did the nurse make you feel comfortable and at ease

Yes 98 No Don't know 2

|            | Prior to the procedure you were given an anaesthetic - did this work |
|------------|----------------------------------------------------------------------|
| Yes        | 70                                                                   |
| No         | 18                                                                   |
| Not filled | 12                                                                   |