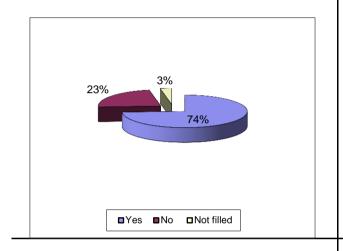

### Did your GP offer you a choice of where you could have your treatment

Yes 74 No 23 Not filled 3

|          | Why did you      |
|----------|------------------|
|          | choose Oakwood   |
|          | for your surgery |
| Location | 78               |