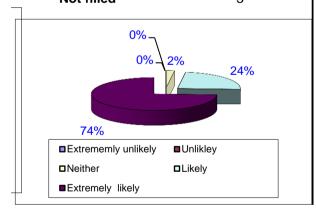

### Would you recommend us to your friends and family

## Extrememly unlikely Unlikley

Neither 2 Likely 23 Extremely likely 72 Not filled 3