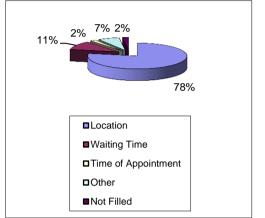

### Did your GP offer you a choice of where you could have your treatment

Yes 74 No 23 Not filled 3

|          | Why did you      |
|----------|------------------|
|          | choose Oakwood   |
|          | for your surgery |
| Location | 78               |

Waiting Time 11
Time of Appointment 2
Other 7
Not Filled 2